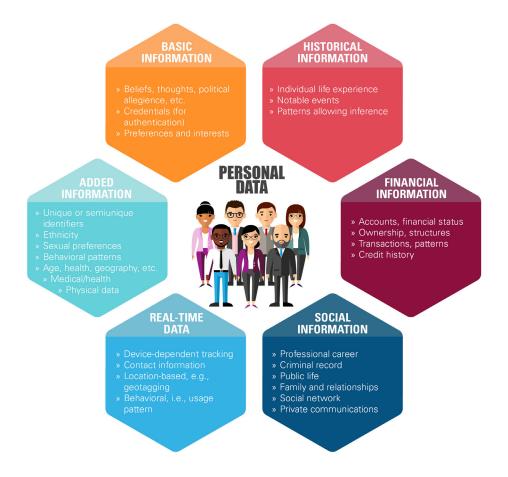

# **TYPES OF PERSONAL DATA**

Data is one of the most valued and targeted assets across all industries and organizations, which is why it is critical to know how to effectively manage and protect it. With the technology and regulatory landscape constantly changing, the methods organizations take to protect the privacy of data should also constantly evolve.